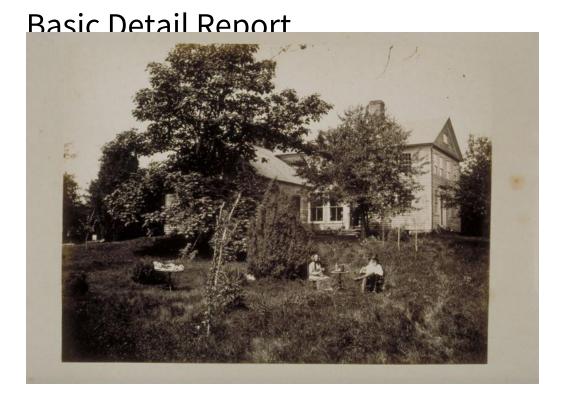

Title S.H. Carrington and wife, Riverton.

Date 1880-1890

Primary Maker Northern Survey Company

Medium Photography; albumen print on paper on cardboard mount

Description Elderly bearded man wearing a top hat and elderly woman wearing
a bonnet are seated in chairs beside a small round table. On the table are a
decanter and a pitcher. The man holds a mug and the woman holds a large
glass. A second table is to the left beyond some bushes. There may be a third
table in the left background. The house is a large Greek revival structure partially
hidden by trees.