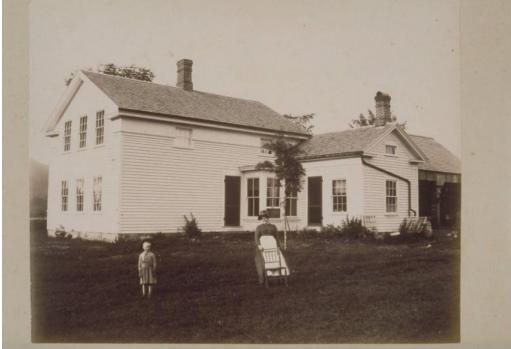

## Title C.A. Merrill family, New Hartford.

Date 1880-1890

Primary Maker Northern Survey Company Medium Photography; albumen print on paper on cardboard mount Description A woman wearing a hat and apron stands behind a chair. A small child, probably a boy wearing a dress, stands at the left. In the background is a two-story house with a one-story addition at the right. A bay window connects the two sections of the house. A drainpipe extends from the gutter on the addition. Two window sashes lean against the addition. A barn is at the far right. Dimensions Primary Dimensions (overall height x width): 6 5/16 x 8 11/16in. (16 x 22cm)