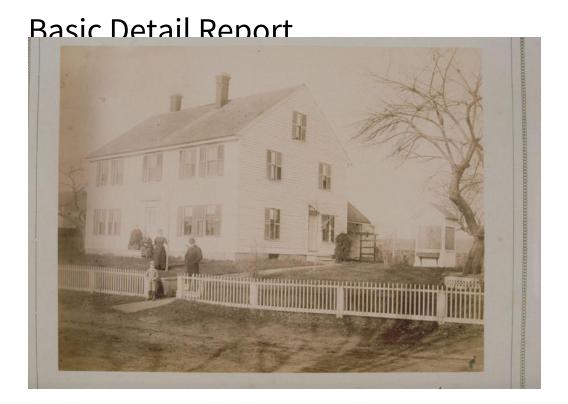

Title J.F. Wheaton family, Exeter by North Pond, Lebanon.

Date 1880-1890

Primary Maker Northern Survey Company

Medium Photography; albumen print on paper on cardboard mount

Description Three woman, a man and a boy in front of a two-story house with a

small addition at the rear. Two of the women are wearing shawls. The man is

wearing a hat and coat. The boy stands beside a picket fence on what appears to

be a paved walk. At the right of the house is a trellis with vines growing on it and

a covered well with latticework sides. The tree at the right has decorative edging

around its base. A view of distant hills is visible beyond the stone wall in the

background.

22cm)

Dimensions Primary Dimensions (overall height x width): 6 5/16 x 8 11/16in. (16 x