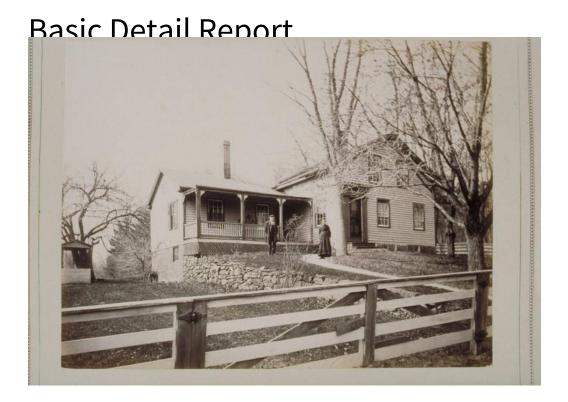

Title Dr. Bingham family, Litchfield County.

Date 1880-1890

Primary Maker Northern Survey Company

Medium Photography; albumen print on paper on card

Description Elderly bearded man with a cane and woman in front of a two-story Greek revival house painted in contrasting colors. A one-story addition at the left has a porch with scroll-sawn brackets and a brick foundation. It is built into the side of a hill with a stone retaining wall to one side. A covered well with latticework sides is at the far left. A fence is in the immediate foreground.