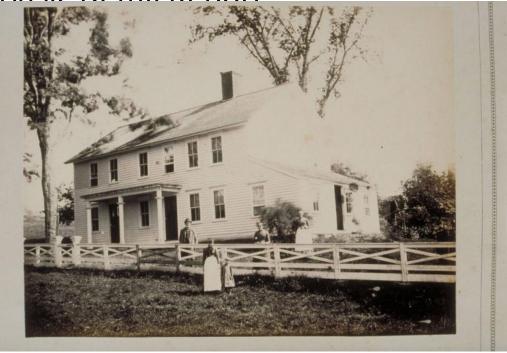

## Title Mrs. S. Blackman family, near Washington Depot.

Date 1880-1890

Primary Maker Northern Survey Company

Medium Photography; albumen print on paper on cardboard mount Description Woman wearing an apron and small girl wearing a pinafore stand in front of a fence. Behind the fence are well-dressed bearded man, a well-dressed middle-aged woman and an elderly woman wearing an apron. The house in the background has two front door beneath a common front porch and may be a two-family house. The two large trees may be elms. Dimensions Primary Dimensions (overall height x width): 6 5/16 x 8 11/16in. (16 x

22cm)