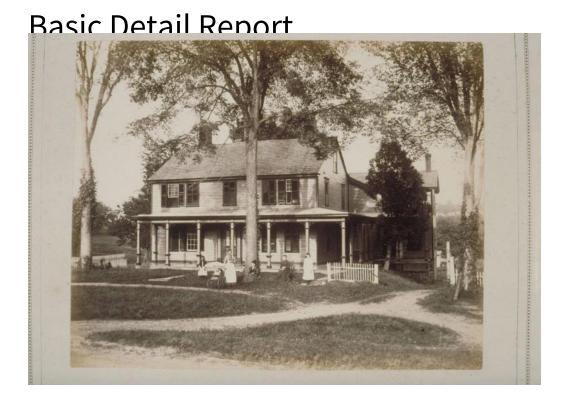

Title W.D. Gray family, near Northford (North Branford).

Date 1880-1890

**Primary Maker Northern Survey Company** 

Medium Photography; albumen print on paper on cardboard mount

Description Three women, two girls and an infant in a baby carriage in front of a

two-story house with two chimneys and a porch around two sides of the house.

There is an addition at the right. The house is painted in contrasting colors. Parts of a somewhat dilapidated picket fence are in front of the house and at either side. There are three large trees, possibly elm trees, in front of the house.