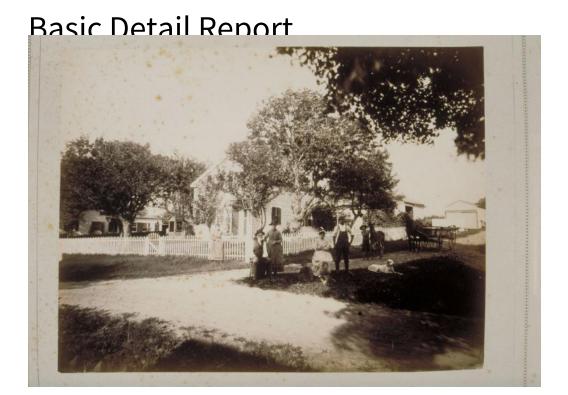

Title S.L. Capewell family, Woodbury

Date 1880-1890

Primary Maker Northern Survey Company

Medium Photography; albumen print on paper on cardboard mount

Description An elderly bearded man, a younger man wearing overalls, two

women and two small children pose in front of a house that is largely hidden by

trees, possibly fruit trees. To the right is an older boy holding a colt, a dog, and a

horse hitched to a wagon. A third woman, wearing an apron and possibly a

servant, stands in the left background near a picket fence. Behind the fence is a

well and another [?] building, apparently a second house. Barns and other

outbuildings are in the right background.<br/>
br>