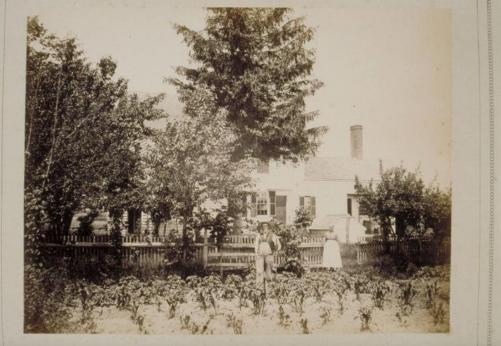

## Title H.N. Lake family, Watertown.

Date 1880-1890

Primary Maker Northern Survey Company

Medium Photography; albumen print on paper on cardboard mount Description An elderly bearded man stands in a vegetable garden among corn and tomato [?] plants.An elderly woman wearing an apron stands next to a picket fence in front of a two-story house largely hidden by trees. The large tree in the center appears to be a hemlock. The small trees at the right are fruit trees, possibly apple trees.