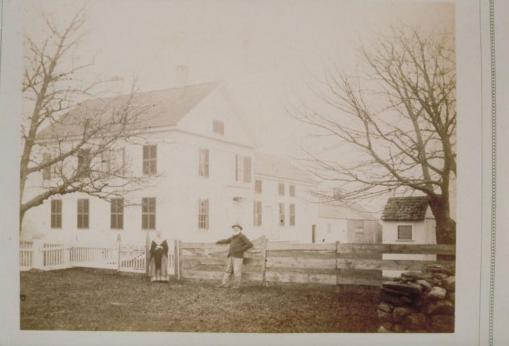

## Title E.W. Watson family, Hampton.

Date 1880-1890

Primary Maker Northern Survey Company

Medium Photography; albumen print on paper on cardboard mount Description Elderly bearded man and elderly woman wearing a shawl stand near a picket fence and a board fence, in front of a two-story Greek revival house with two chimneys. Additions at the back connect to outbuildings and a barn. A small building and part of a stone wall are at the right. Two trees on either side are possibly fruit trees.