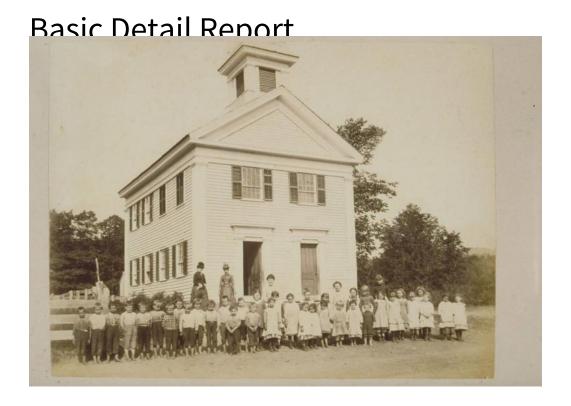

Title Miss M. Ryan and her class, Colebrook River (Colebrook).

Date 1880-1890

Primary Maker Northern Survey Company

Medium Photography; albumen print on paper on cardboard mount

Description Large group of small boys and girls in front of a two-story

schoolhouse with two front doors. Most of the boys are barefoot. Most of the

girls wear pinafores. Two women stand with the children and appear to be

teachers. Two additional well-dressed women stand in the background. There is

a cupola, or possibly a steeple, on the roof. A board fence is to the left.

Dimensions Primary Dimensions (overall height x width): 6 5/16 x 8 11/16in. (16 x 22cm)