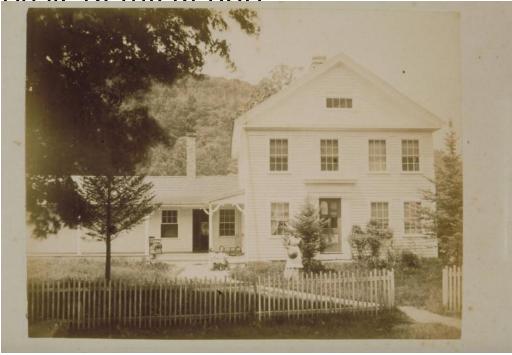

## Title Mrs. M. H. Roberts family, Watertown.

Date 1880-1890

Primary Maker Northern Survey Company

Medium Photography; albumen print on paper on cardboard mount Description Woman in polka dot dress, apron and hat standing in front of house. Two girls sitting near porch. Two-story clapboard four-bay Greek Revival house with long one story ell on left. Rectangular gable widow. Length of ell has porch with Victorian brackets, wooden rocking chair and combback Windsor style chair. Windsor chair has seat cushion and potted plant. Picket fence in front of house.