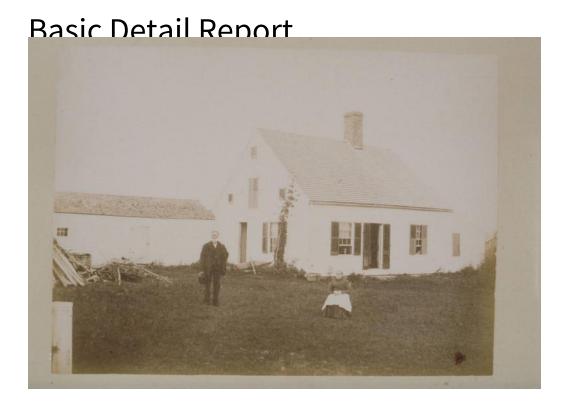

Title C. A. Belows or Bellows, Winsted.

Date 1880-1890

Primary Maker Northern Survey Company

Medium Photography; albumen print on paper on card

Description Bearded man standing with jacket, vest and hat with seated woman in apron in front of one and half story Cape style clapboard house with long one-story ell on left, possibly a barn, and attached lean-to addition on right. Cellar hatchway left side of house. Rain barrel at end of gutter-rainspout near tall climbing plant or tree. Large pile of lumber and branches on left. Foreground left is wood post, possibly a fence post.