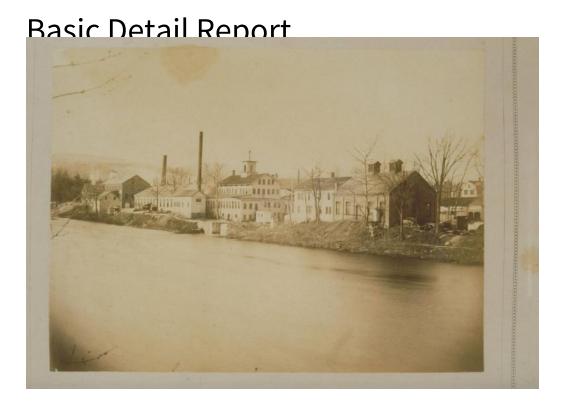

Title Union Nut Company and Delaney & Munson Manufacturing Co.,
Unionville (Farmington)

Date 1880-1890

Primary Maker Northern Survey Company

Medium Photography; albumen print on paper on cardboard mount

Description View across the Farmington River of a group of large industrial

buildings with two tall smokestacks. The buildings of the Union Nut Company

are at the right, on both sides of the cut stone entrance to a small canal. Delaney

& Munson Manufacturing Co., a paper manufacturer, is in the right background.

Both companies are located on Mill Street, which is behind them. The hill faintly

visible in the background is Taine Mountain.

Dimensions Primary Dimensions (overall height x width): 6 5/16 x 8 11/16in. (16 x 22cm)