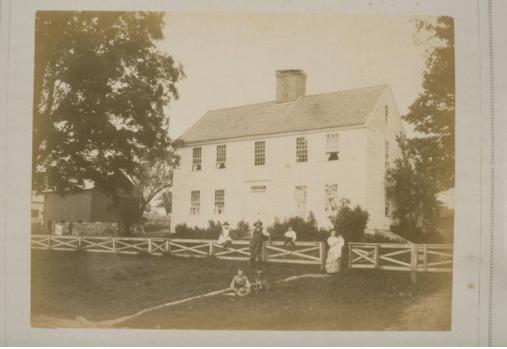

## Title E.Z. Clinton family, between Wallingford and North Branford.

Date 1880-1890

Primary Maker Northern Survey Company Medium Photography; albumen print on paper on cardboard mount Description A man, a woman with an infant, a barefoot boy and a girl in a pinafore sitting on a fence pose in front of a two-story center-chimney house. A cellar hatchway is on the right side of the house. A second barefoot boy is seated on the ground with a dog. There is a fence in front of the house. At the far left are barns and another man standing beside a second fence. Dimensions Primary Dimensions (overall height x width): 6 5/16 x 8 11/16in. (16 x

22cm)