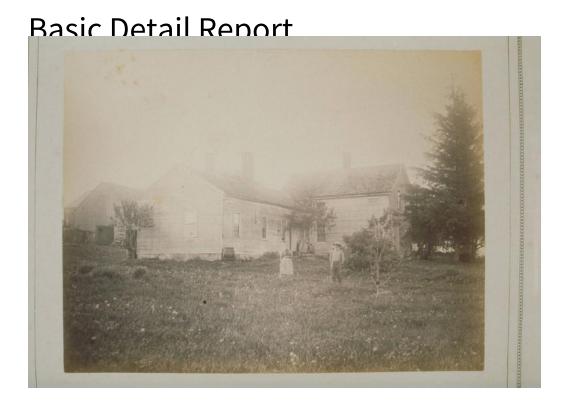

Title A.D. Brockett family, probably Southington, Burlington, or Bristol.

Date 1880-1890

**Primary Maker Northern Survey Company** 

Medium Photography; albumen print on paper on cardboard mount

Description Bearded man and woman wearing an apron in back of a house.

Barrel, probably a rain barrel, at corner of building. There appears to be a potted plant on the steps by the back door. There is a barn in the left background. The tall tree on the right appears to be a hemlock. Small bushes in the yard may be flowering shrubs.