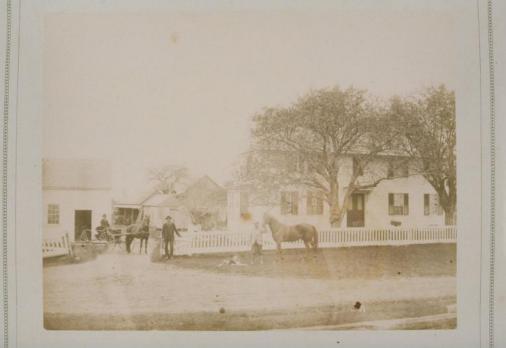

## Title House of S.N. Yerrington, probably Norwich

Date 1880-1890

Primary Maker Northern Survey Company

Medium Photography; albumen print on paper on cardboard mount Description Elderly bearded man and two younger men in front of a two-story house with a bay window. The older man is standing by a gate in the fence. One of the younger men is holding a horse. A dog lies by his side. The other man is driving a horse-drawn carriage. Numerous outbuildings are visible in the left background.