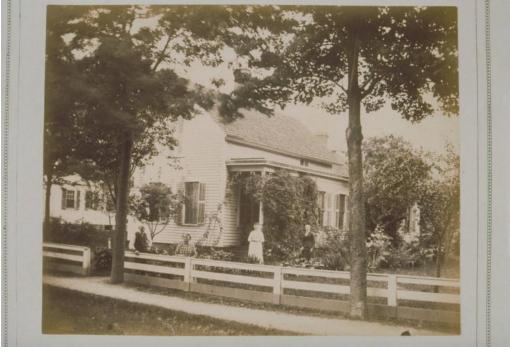

## Title Charles Griswold family, Poquonnock, Windsor.

Date 1880-1890

Primary Maker Northern Survey Company

Medium Photography; albumen print on paper on cardboard mount Description Bearded man and three women in front of a small house. There is a board fence in front of the house and a small garden, including yucca plants. The porch is almost hidden by dense vines. Another house is visible a short distance to the left. Notes on back: "Chas. Griswold / don't want." "N. side of West St. in Poquonnock / much changed by closing in of porch & addition of asphalt clapboards."