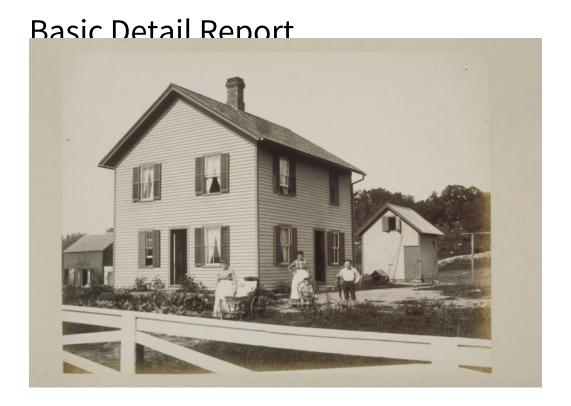

Title J. Hornficher family, Hartford or Litchfield County.

Date 1880-1890

Primary Maker Northern Survey Company

Medium Photography; albumen print on paper on cardboard mount

Description Two women stand in front of a two-story frame house. A boy stands at the right. A younger child, probably a second boy, is seated in a chair. An infant is in a wicker baby carriage. There are rosebushes in front of the house and vegetables growing in the front yard. There are outbuildings on either side of the house, stone walls in the background, and a fence in the foreground.