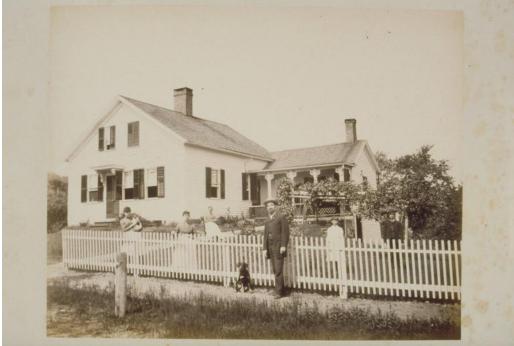

## Title Man, women, girl and boy in front of house, Bristol.

Date 1880-1890

Primary Maker Northern Survey Company

Medium Photography; albumen print on paper on cardboard mount Description Man and dog in front of picket fence. Behind the fence, in the yard, are three women, a girl and a boy. One of the women is holding a cat. The house has an addition on the side that appears to be built into the side of a hill. There is an arbor in front of the porch and a fruit tree, possibly an apple tree, at the right. There are some flowers growing near the foundation of the house. Dimensions Primary Dimensions (overall height x width): 6 5/16 x 8 11/16in. (16 x 22cm)