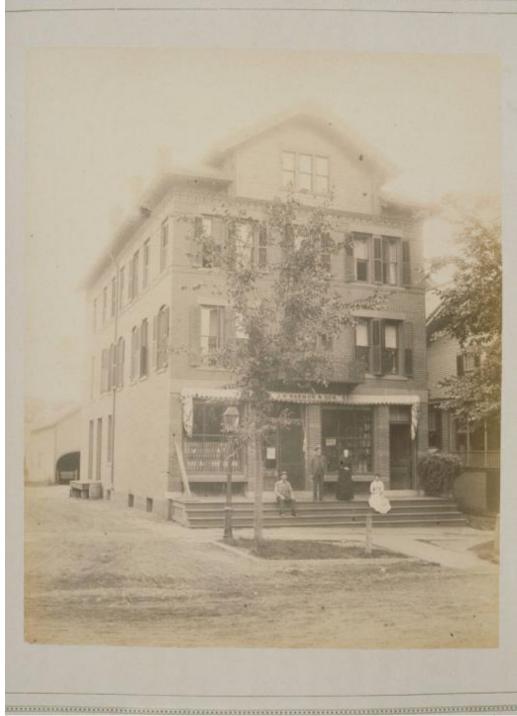

## **Basic Detail Report**

Title Store of J.H. Harmon & Son, Center Street, Wallingford.

Date 1880-1890

Primary Maker Northern Survey Company

## **Basic Detail Report**

Medium Photography; albumen print on paper on cardboard mount

Description Three-story brick commercial building. A sign on the first story awning reads "J.H. Harmon and Son." A sign in the store window reads "Paris Green for Sale." There is an iron balcony on the second floor and a dormer on the roof. Two men and two women pose in front of the store. There is a street lamp on the left. Dimensions Primary Dimensions (overall height x width): 6 5/16 x 8 11/16in. (16 x