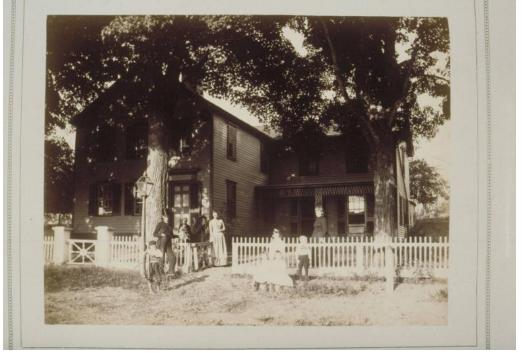

**Basic Detail Renort** 

Title A.D. Clinton family.

Date 1880-1890

Primary Maker Northern Survey Company

Medium Photography; albumen print on paper on cardboard mount

Description A man in a top hat poses beside a tree. His hand rests on a picket fence. A small boy with a bicycle stands in front of him, near a street lamp. Three women, one of them holding an infant, stand behind the fence. Three small girls and a small boy are at the right. The house, partially hidden by two large trees, is a two-story Greek revival house painted in Victorian colors. An addition at the right includes a porch.