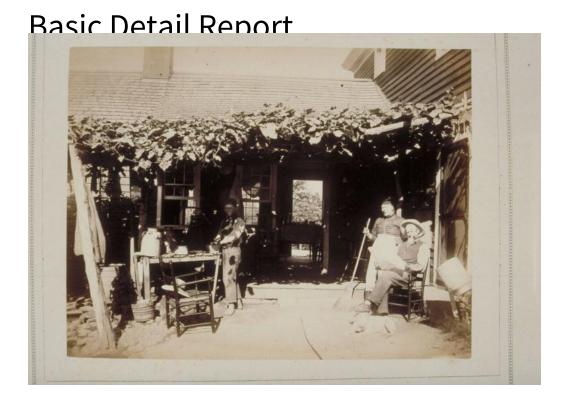

## Title George Todd family, Clintonville (North Haven)

Date 1880-1890

Primary Maker Northern Survey Company

Medium Photography; albumen print on paper on cardboard mount

Description Elderly man smoking a pipe and reading a newspaper. He is seated in a chair under a grape (?) arbor beside a one-story addition to a large frame house. A woman stands beside him, wearing an apron and holding a broom. A barefoot boy is standing by a table with his hands in a basin. Milk cans and pans are on the table and hanging on the wall behind. A dog lies at the man's feet.