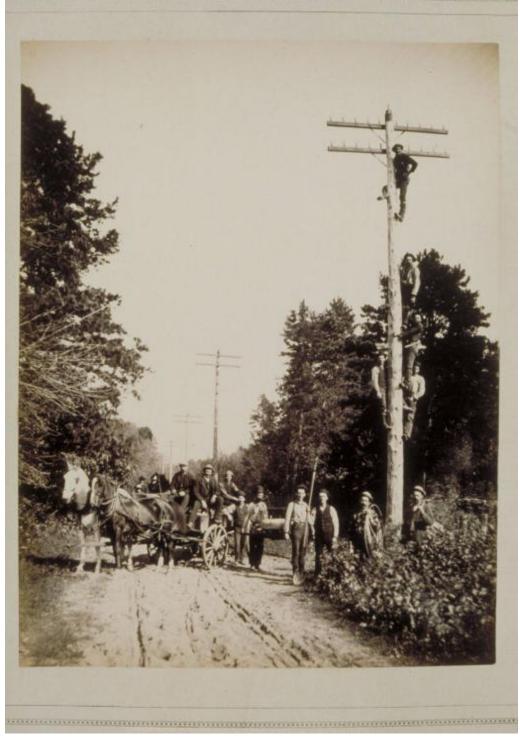

## **Basic Detail Report**

Title Linemen, American Telephone Co., Litchfield County.

Date 1880-1890

Primary Maker Northern Survey Company

## **Basic Detail Report**

Medium Photography; albumen print on paper on cardboard mount

Description Group of telephone workers posing in front of a horse-drawn wagon

on a badly rutted dirt road. Five men are posed on a telephone pole at the right.

Two men are holding a reel of wire. Another man has a roll of wire over his

shoulder. A third man holds a long-handled shovel.

Dimensions Primary Dimensions (overall height x width): 6 5/16 x 8 11/16in. (16 x