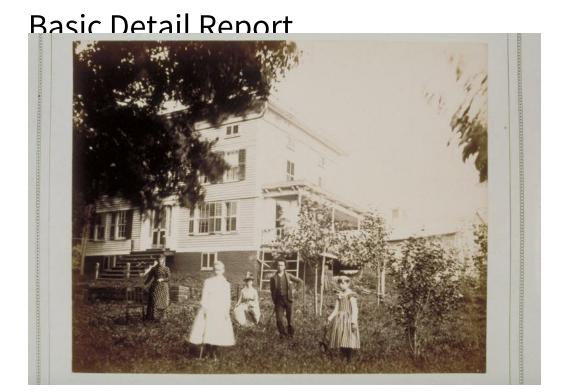

Title H.P. Rockwell family, Winsted.

Date 1880-1890

Primary Maker Northern Survey Company

Description Two middle-aged women, two girls and a boy in front of a two-story

Medium Photography; albumen print on paper on cardboard mount

federal style house with an elevated basement. Wooden steps lead up to the

front door. There is a porch at the right, probably a later addition. The seated

woman is holding an umbrella and all of the children hold sticks, apparently

walking sticks. The younger girl is wearing a striped pinafore. The older girl is

blurred from movement. Note on back: "Don't want."

Dimensions Primary Dimensions (overall height x width): 6  $5/16 \times 8 11/16$  in. (16 x