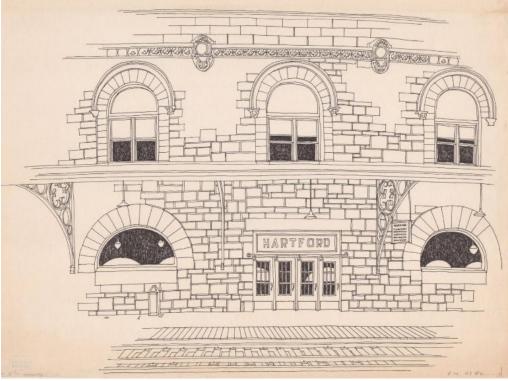

## Title Union Station, Hartford, Connecticut

Date before 1978

Primary Maker Richard Welling

Medium Drawing; black ink on paper

Description Drawing of Union Station in Hartford, Connecticut, with railroad tracks in the foreground. The entrance to the station is in the center, with "Hartford" appearing over the doors. The stones of the building, the arched windows, decorative brackets, and decorative masonry above the second floor windows are pictured in detail. There is a "warning" sign on the right. Dimensions Primary Dimensions (image height x width): 16 x 22in. (40.6 x 55.9 cm) Sheet (height x width): 16 x 22in. (40.6 x 55.9cm)