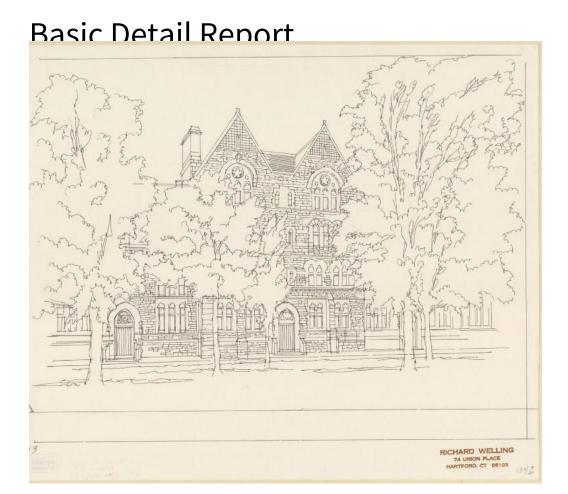

## Title Jarvis Hall, Trinity College, Hartford, Connecticut

Date 1994

Primary Maker Richard Welling

Medium Drawing; black ink on paper

Description Drawing of Jarvis Hall, part of the Long Walk on the Trinity College campus in Hartford, Connecticut. The building features narrow, arched windows with trefoils, rose windows, arched doorways, and twin peaked gables. There are several trees in front of it, partially obscuring it from sight.