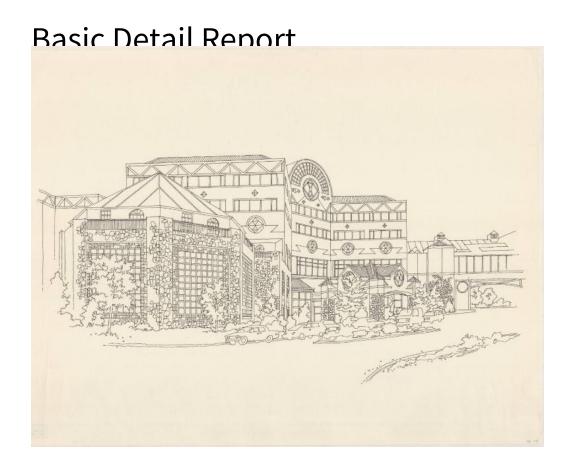

## Title Foxwoods Resort and Casino, Ledyard, Connecticut

Date after 1993

Primary Maker Richard Welling

Medium Drawing; black ink on paper Serigraphy; black printer's ink on paper

Description Drawing and a screen print of the drawing of part of Foxwoods

Resort and Casino in Ledyard, Connecticut. The modern building is depicted

from an angle, so that the front and left sides are visible. The building features a

porte cochere, an arch along the roofline, and what appears to be stone along

parts of the exterior walls. Automobiles are in the driveway.

Dimensions Sheet (height x width): 18 1/8 x 23 7/8in. (46 x 60.6cm) and smaller