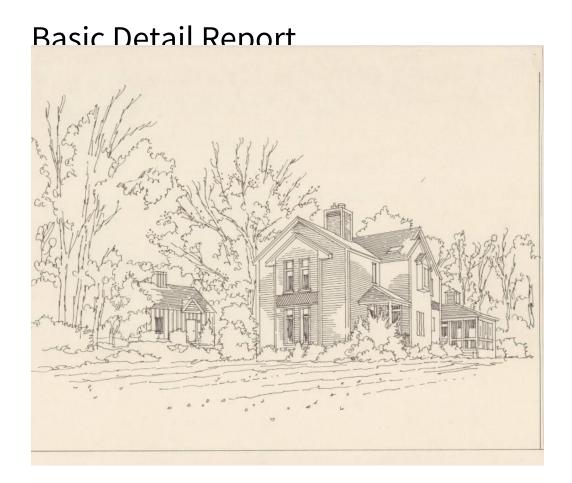

## **Title Unidentified House**

Date 1995

Primary Maker Richard Welling

Medium Drawing; black ink on paper

Description Drawing of an unidentified house, seen from a slight distance, with the front and one of the sides visible. It features a portico entryway, cross gables, and a bay window. Behind it on the left and right next to it on the right are two other, smaller buildings. Trees and bushes are depicted behind all three structures.