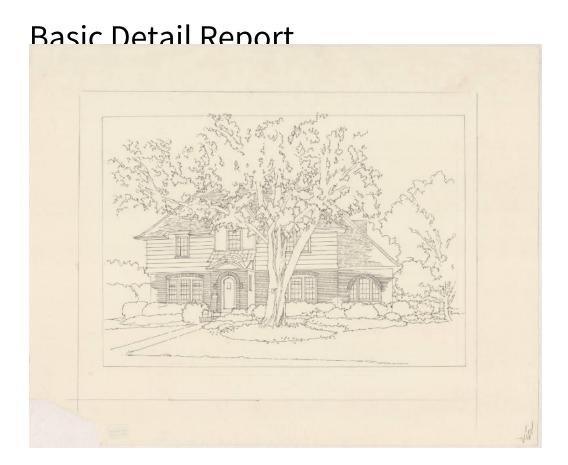

## **Title Unidentified House**

Date 1992

**Primary Maker Richard Welling** 

Medium Drawing; black ink on paper

Description Drawing of an unidentified house with a centered gable, a slight overhang or visor on the outside wall between the first and second floors, and an eyebrow dormer over the front door. There is a large, leafy tree in the center of the drawing with the house number "75" attached to it. Bushes are depicted around the house, and there is another tree on the right.