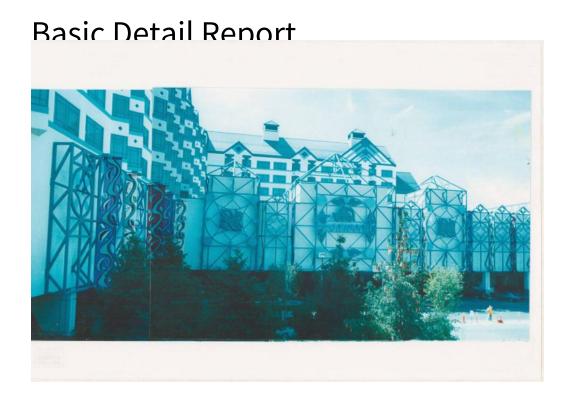

## Title Foxwoods Resort and Casino, Ledyard, Connecticut

Date after 1993

**Primary Maker Richard Welling** 

Medium Photocopy; colored toner on paper

Description Color photocopy of two photographs of the exterior of a building at Foxwoods Resort and Casino in Ledyard, Connecticut. In the center is the Foxwoods sign in a circle, with various motifs around it. There are two other, similar circles, minus the Foxwoods name, on either side of it. On the left, several banners hang from the side of the building. There are trees in the foreground, and a man who appears to be using surveying equipment on the right.