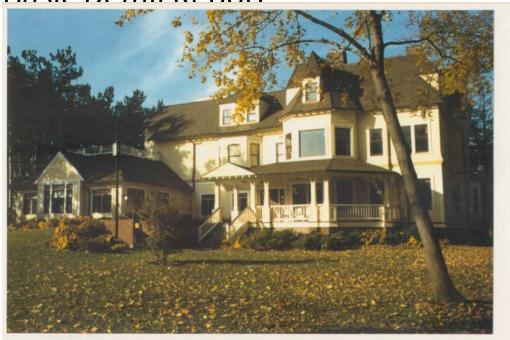

## Connecticut

Date after 1990

Primary Maker Unknown

Medium Photography; colored toner on paper

Description Photograph of a two-and-a-half story frame house with a one-story wing at the left. The main building has a front porch and bay windows, while the smaller pavilion has what appears to be a rooftop deck. There is a tree on the right with branches framing the main building