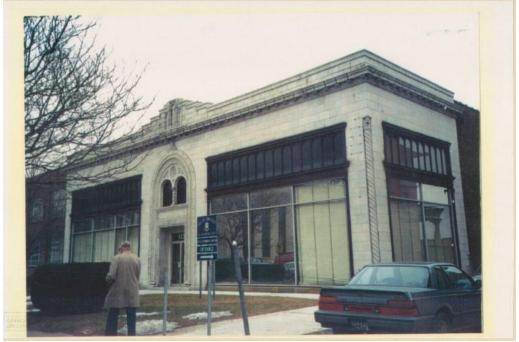

**Basic Detail Report** 

Title 122 Washington Street, Hartford, Connecticut

Date after 1990

Primary Maker Unknown

Medium Photography; colored toner on paper

& Sons Ford Agency, then later the State of Connecticut Environmental

Protection, Hazardous Waste. The building is depicted from an angle so that the
front and part of the right side are visible. It has large banks of windows on both
sides, and a pair of arched windows over the front entrance. There is a man
walking on the sidewalk in front of it. Also in front is an illegible sign containing
the name of the building, and a car in the right foreground.