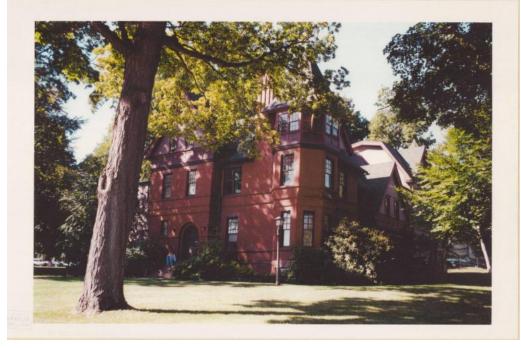

**Basic Detail Report** 

Title 115 Vernon Street, Trinity College, Hartford, Connecticut

Date after 1990

Primary Maker Unknown

Medium Photography; colored toner on paper

Description Photograph of 115 Vernon Street, part of the Trinity College campus in Hartford, Connecticut, seen from across a lawn. The building, part of which is obscured by the leafy branches of a tree in the foreground, features a tower, arched entrance, and what appears to be a large chimney. There is a person sitting on the front steps. On the right, the roofs of other buildings are visible. Dimensions Primary Dimensions (image height x width): 9 7/8 x 14 7/8in. (25.1 x 37.8cm) Sheet (height x width): 11 x 17 1/4in. (27.9 x 43.8cm)