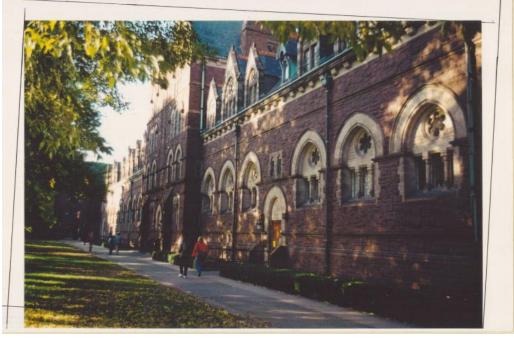

## Title Long Walk, Trinity College, Hartford, Connecticut

Date 1990-2000

Primary Maker Unknown

Medium Photography; colored toner on paper

Description Photograph of the Long Walk at Trinity College in Hartford,

Connecticut, depicted from an angle to show the buildings' length. Jarvis Hall is

the structure closest to the viewer, with Northam Towers in the center and

Seabury Hall on the left. Cook Hall is in the distance on the left. The leafy

branches of a tree overhang the walkway on the left, on which several groups of

pedestrians are walking.

Dimensions Primary Dimensions (image height x width): 10 x 14 7/8in. (25.4 x 37.8

cm) Sheet (height x width): 11 x 17in. (27.9 x 43.2cm)