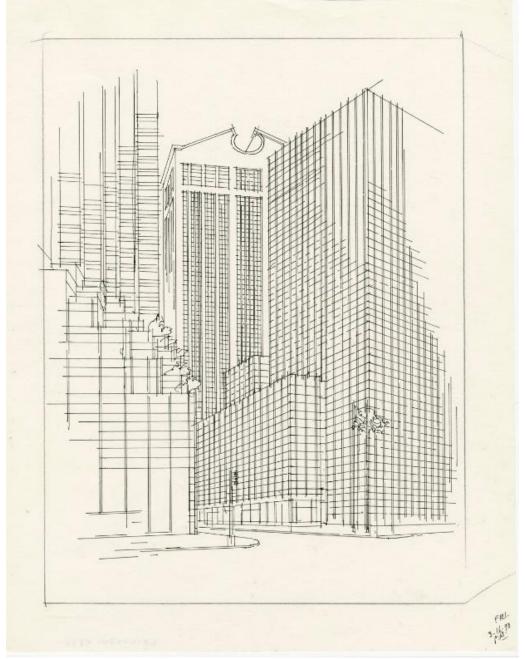

## **Basic Detail Report**

Description Drawing of the buildings at the intersection of Fifth and Madison

Avenues in Manhattan. At the left is the corner of Trump Tower on Fifth Avenue,

and across Madison Avenue is 717 Fifth Avenue. Behind it is 550 Madison Avenue

(originally the AT&T Building, subsequently called the Sony Tower).

Dimensions Primary Dimensions (image height x width): 12 x 9in. (30.5 x 22.9cm)

Sheet (height x width): 13 7/8 x 11in. (35.2 x 27.9cm)