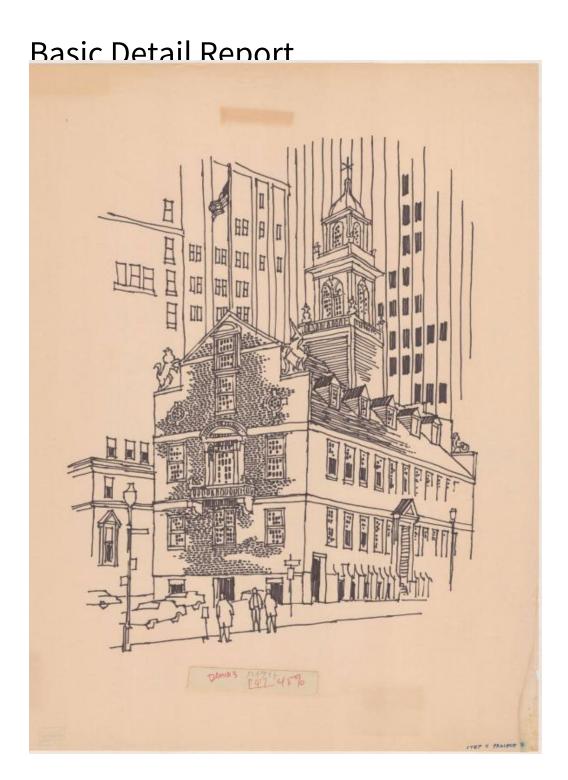

## Title Old State House, Boston, Massachusetts

Date before 1971

Primary Maker Richard Welling

Medium Drawing; black ink on paper

## **Basic Detail Report**

Description Drawing of the Old State House in Boston, Massachusetts, seen from street level with modern buildings in the background. The Old State House is depicted from an angle, so that the front and side are visible. There are three pedestrians standing on the street on the left and two other people in the background.