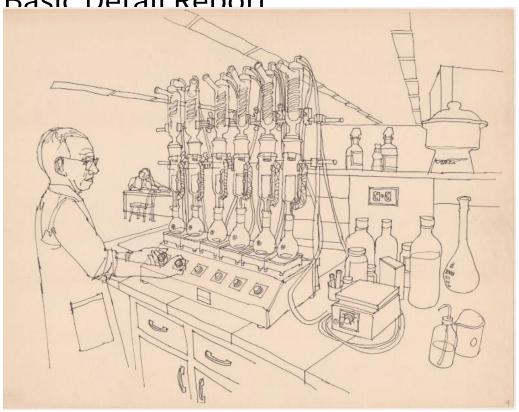

## **Title Scientist**

Date probably 1974

Primary Maker Richard Welling

Medium Drawing; black ink on paper

Description Drawing of a man in a lab coat at the controls of scientific equipment that consists of several beakers on hot plates with what appear to be overturned bottles being emptied into them. The scientist is operating the controls on the device. There are other beakers and bottles on the table next to it. There is another man in the background on the left.