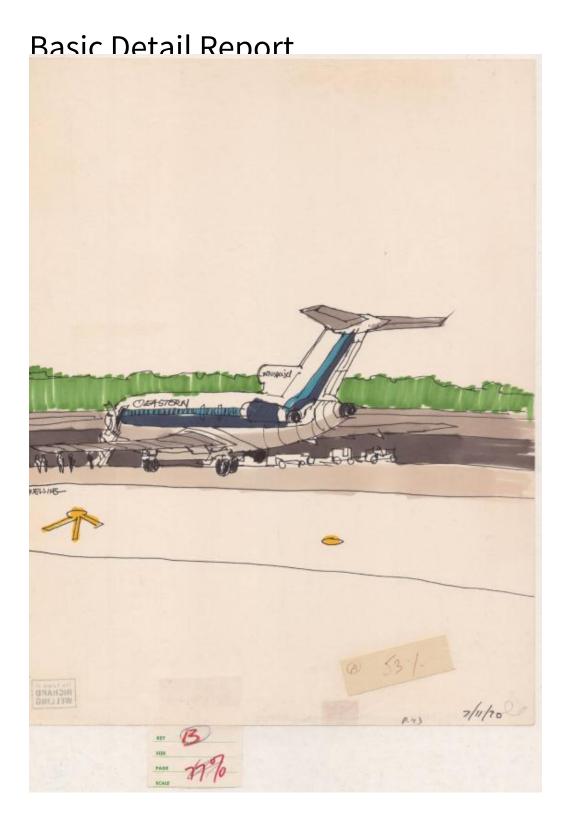

## **Basic Detail Report**

Description Drawing of an Eastern Airlines Whisperjet airplane at an airport. The

door is open and people are in the process of boarding. Three attached,

motorized baggage or food trucks are on the ground to the right. In the

background is an expanse of green, which might represent the airport building

or grass. A yellow arrow and a yellow circle are in the foreground.

Dimensions Primary Dimensions (image height x width): 13 5/8 x 10 5/8in. (34.6 x