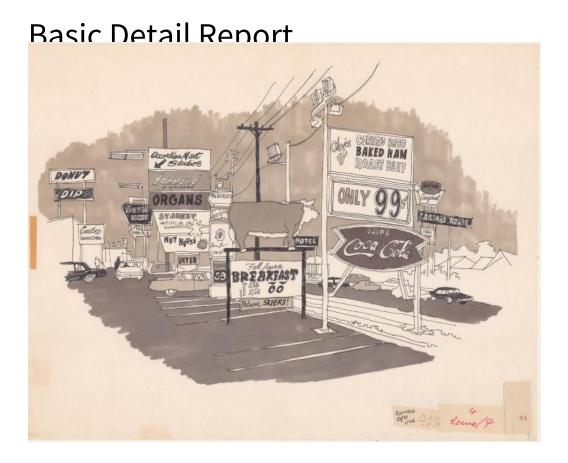

## Title Retail Signs Along Riverdale Road, Springfield, Massachusetts

Date probably 1974

Primary Maker Richard Welling

Medium Drawing; black ink and gray markers on paper

Description Drawing of a multitude of retail advertisements along Riverdale Road in Springfield, Massachusetts. From left to right, the signs advertise Donut Dip, Castro Convertible, Esso (pictured backward), Accordion Mart Studios, Hammond of Springfield, Starkey, and Bickfords Original Pancake House. There are additional signs for an unnamed restaurant, including one with a replica cow, and an anonymous motel. Several automobiles are in a parking lot on the left and the roadway on the right.