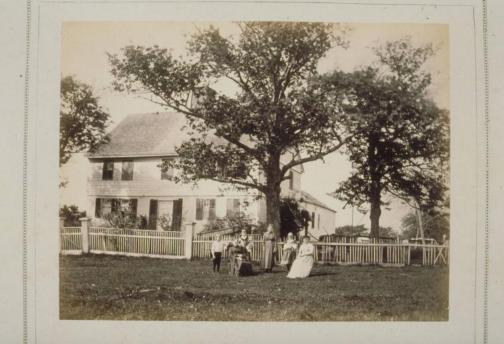

## Title Family of Charles Herbert, Litchfield or Hartford County.

Date 1880-1890

Primary Maker Northern Survey Company

Medium Photography; albumen print on paper on cardboard mount Description Two women, one elderly, one middle-aged, are seated in front of a two-story center-chimney house. Three girls and a boy are standing by the women. The two younger girls hold dolls. In front of the house is a picket fence in dilapidated condition. Items displayed on tables in side yard may be for sale. Note on back reads "Bernard's Shop." Dimensions Primary Dimensions (overall height x width): 6 5/16 x 8 11/16in. (16 x

22cm)