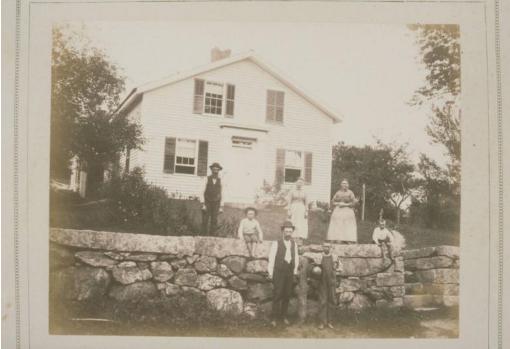

## Title John H. Townsman and family, Washington.

Date 1880-1890

Primary Maker Northern Survey Company

Medium Photography; albumen print on paper on cardboard mount Description A man in a derby hat and overalls stands in front of a massive stone retaining wall. Two young barefoot boys are seated on the wall. Two women wearing aprons over their dresses and an older bearded man stand on top of the wall. A small two-story house with a damaged chimney is in the background. A small bush and few flowers are planted in front of the house. Dimensions Primary Dimensions (overall height x width): 6 5/16 x 8 11/16in. (16 x 22cm)