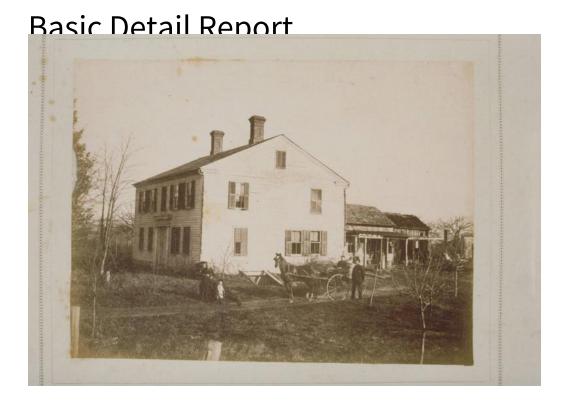

Title Family of F.N. Allen, Colebrook.

Date 1880-1890

Primary Maker Northern Survey Company

Medium Photography; albumen print on paper on cardboard mount

Description A middle-aged woman is seated in a horse-drawn about rriage. A

middle-aged man stands beside her. To the left is an elderly woman in a dark

dress and a small boy with a wheelbarrow. In the background is a two-story

house with two chimneys with corbeled about ps and a one-story addition. The

trees at the right appear to be young fruit trees, possibly apple trees.

Dimensions Primary Dimensions (overall height x width): 6 5/16 x 8 11/16in. (16 x 22cm)