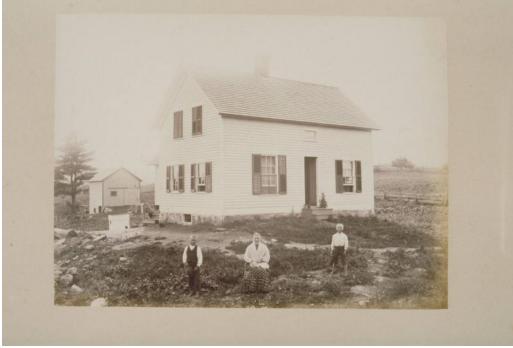

## Title Family of F. Redman, probably West Hartford

Date 1880-1890

Primary Maker Northern Survey Company Medium Photography; albumen print on paper on cardboard mount Description In the foreground is a young woman wearing a print skirt and a shawl. Two small, blond, barefoot boys stand on either side. A small centerchimney house is behind them. A chicken stands on the side steps. A chicken coop, another outbuildings and a woodpile are at the left. The field in the background is surrounded by a rail fence. Dimensions Primary Dimensions (overall height x width): 6 5/16 x 8 11/16in. (16 x 22cm)