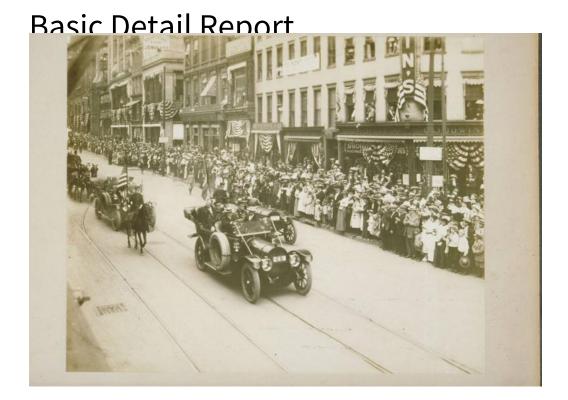

## Title President Taft in Hartford.

Date 1911

Primary Maker William H. Hatton

Medium Photography; gelatin silver print on paper

Description President William H. Taft is in an automobile being driven past the Goodwin Drug Store on the corner of Main and State Streets, Hartford. Two other automobiles, a flag-bearer on horseback and a horse-drawn vehicle at the far left are also part of the parade. Men, women and children crowd the sidewalks and look out windows. Most of the buildings are draped with flags or bunting.