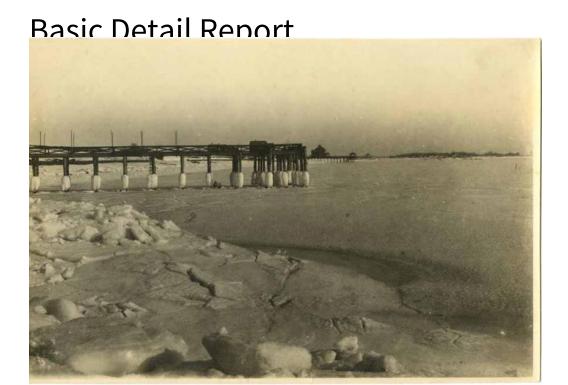

## Title Shore Views, probably in Pine Orchard, Branford, Connecticut

Date early 20th century

Primary Maker Unknown

Medium Photography; gelatin silver prints on paper

Description In one photograph, ice is piled up along the shoreline and there appears to be a thin crust of ice on the water at the right. A long pier or dock extends out into the water. Frame cottages line the distant shore. In a second photograph, a long breakwater extends out into the water. There is ice along the breakwater and snow on the ground in the background.