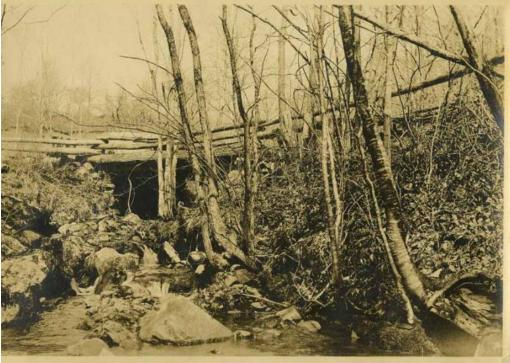

## Title Rustic Bridge in the Woods

Date early 20th century

Primary Maker Unknown

Medium Photography; gelatin silver print on paper

Description A small stream flows over rocks under what appears to be a simple rustic bridge contructed of tree trunks. Additional tree trunks serve as fence rails to the right and left and of the bridge. Young trees, including birches, grow on the rocky slope. Additional leafless trees are in the background. Dimensions Primary Dimensions (image height x width): 4 1/2 x 6 1/2in. (11.4 x

16.5cm) Sheet (height x width): 4 3/4 x 6 3/4in. (12.1 x 17.1cm)