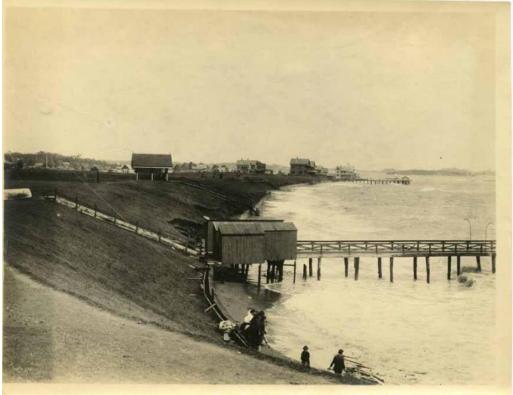

## Title Views, probably in Pine Orchard, Branford, Connecticut

Date early 20th century

Primary Maker Unknown

Medium Photography; gelatin silver prints on paper

Description Views of the shoreline and of individual frame houses. In one photograph, there is a long dock and there are people on the beach. A shingled house with a round tower with crenellations appears in two photographs. In one photograph, a large American flag flies from the tower. Another house has elaborate scrollwork in its gable. All houses have porches and balconies. Dimensions Primary Dimensions (image height x width): 6 x 8in. (15.2 x 20.3cm) Sheet (height x width): 6 3/8 x 8 3/8in. (16.2 x 21.3cm)