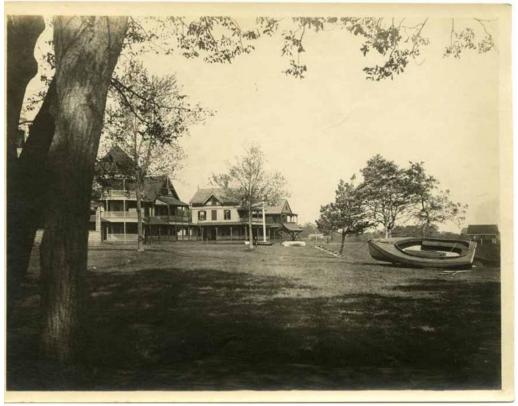

## Title Houses, probably in Pine Orchard, Branford, Connecticut

Date early 20th century

Primary Maker Unknown

Medium Photography; gelatin silver prints on paper

Description Frame houses line the shore in one photograph. A dock is in the foreground. A few small boats are in the water. In the other photograph, large frame houses overlook a grassy lawn. A boat is on the lawn at the right. Young trees are in front of the houses; a large leafy tree is at the left.