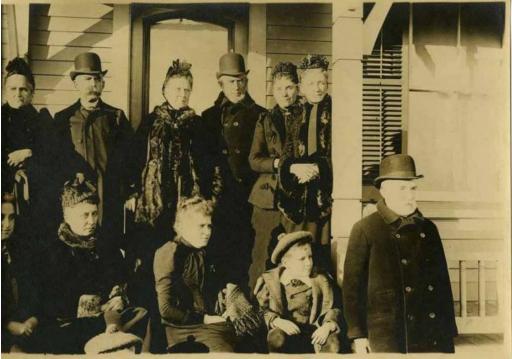

## **Title Atwood or Howe Family Portraits**

Date early 20th century Primary Maker Unknown Medium Photography; gelatin silver prints on paper Description In one photograph, a man and a woman pose outside a frame house with five children, two girls and three boys. In the other photograph, men, women, and a boy pose outside a frame house, possibly the same house or a different one. All of the people are wearing winter clothing. Some men have mustaches. Most wear bowler hats. Dimensions Primary Dimensions (image height x width): 4 1/2 x 6 1/2in. (11.4 x 16.5cm) Sheet (height x width): 4 3/4 x 6 5/8in. (12.1 x 16.8cm)