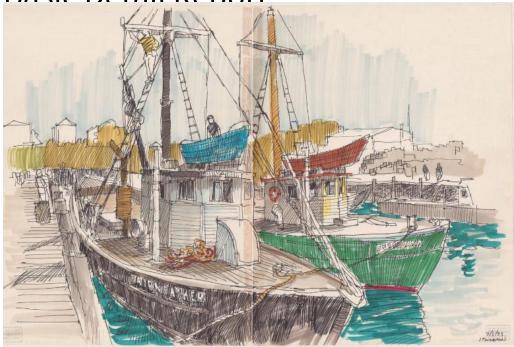

## **Title Stonington**

Date 1973

Primary Maker Richard Welling

Medium Drawing; black ink and colored markers on paper

Description Drawing of fishing boats in Stonington, Connecticut. In the

foreground next to the dock is the boat Fairweather, with a figure on the rigging.

There is also a person in the small lifeboat / dinghy on board the ship, and

another person standing on the dock. A second boat is pictured to the right, also

carrying a dinghy.

Dimensions Primary Dimensions (image height x width): 13 1/2 x 20 3/4in. (34.3 x